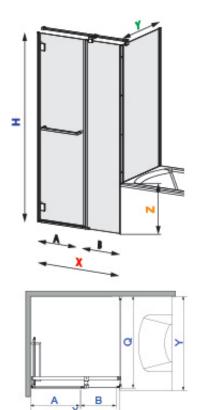

## Carena - KDJ - on the bathtub - left side

| Dimension X                                       | 8 4 0 mm |
|---------------------------------------------------|----------|
| Dimension A                                       | 505mm    |
| Dimension B                                       | 297mm    |
| Dimension Y                                       | 300mm    |
| Wymiar fizyczny<br>ściany (szyba +<br>profile) Q: | 277mm    |
| Dimension Z                                       | Omm      |
| Dimension H                                       | 1950mm   |
| l                                                 |          |